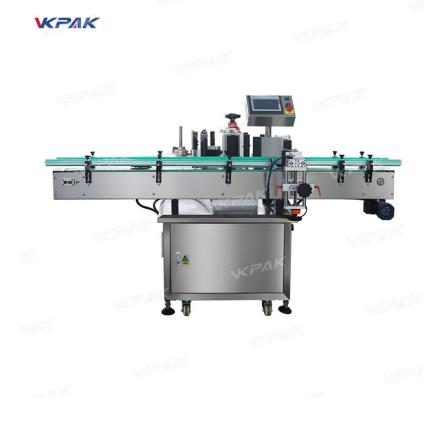

### VK-RPL Automatic Round Bottle Positioning Labeling Machine

This automatic bottle labeling machine is good for single side and double side labeling on round bottles. It has high working efficiency, can label about 50 BPM. This machine can be connected to automatic filling machine and capping machine to achieve automated production. It is good for adhesive sticker but not suitable for glue label or the shrink label. It is suitable for metal bottles, glass bottles and widely used in food, beverage, cosmetic pharmaceutical industries.

Suitable for single side & double side labeling on round bottles.

It can work with automatic filling machine and capping machine to realize automated production.