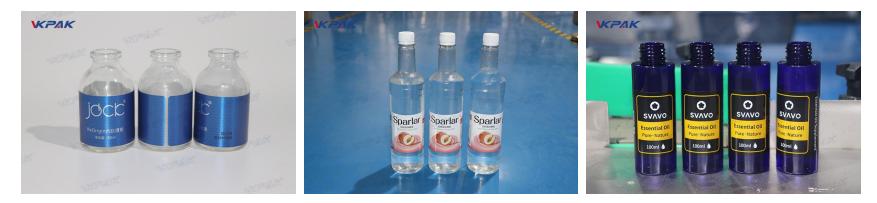

Suitable for single side & double side labeling on round bottles.

It can work with automatic filling machine and capping machine to realize automated production.