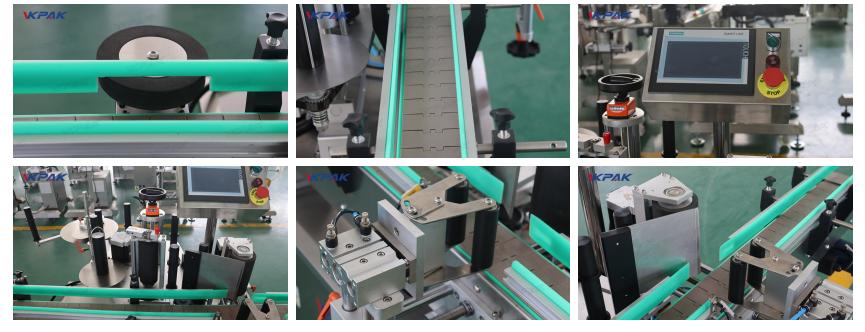

## Main Configuration:

| Name                 | Brand   | Origin  |
|----------------------|---------|---------|
| Motor                | Leisai  | China   |
| Motor Drivers        | Leisai  | China   |
| Touch Screen         | Siemens | Germany |
| PLC                  | Siemens | Germany |
| Lable Sensor         | Leuze   | Germany |
| Optical Fiber Sensor | Omron   | Japan   |
| Conveyor Motor       | JSCC    | Germany |
| Speed Regulator      | JSCC    | Germany |