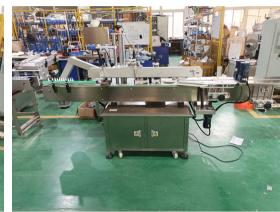

# VK-OSL Automatic Single Side Labeling Machine

The single side labeling machine is suitable for the application of labels to single sides of flat bottles, round bottles, and square bottles. It features a maximum production speed of 150 pcs/min.

It can work with automatic filling and capping machine to realized automated production.

Suitable for labeling separate labels on the same side of flat bottles.

Widely used in food, beverage, daily chemical and cosmetics industries.