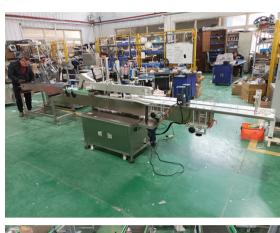

# VK-OSL Automatic Single Side Labeling Machine

The single side labeling machine is suitable for the application of labels to single sides of flat bottles, round bottles, and square bottles. It features a maximum production speed of 150 pcs/min.

It can work with automatic filling and capping machine to realized automated production.

Suitable for labeling separate labels on the same side of flat bottles.

Widely used in food, beverage, daily chemical and cosmetics industries.