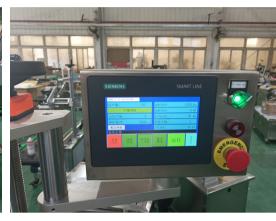

### Main Configuration:

| Name                 | Brand     | Origin  |
|----------------------|-----------|---------|
| Servo Motor          | Panasonic | Japan   |
| Servo Motor Drivers  | Panasonic | Japan   |
| Touch Screen         | Siemens   | Germany |
| PLC                  | Siemens   | Germany |
| Lable Sensor         | Leuze     | Germany |
| Optical Fiber Sensor | Omron     | Japan   |
| Conveyor Motor       | JSCC      | Germany |
| Speed Regulator      | JSCC      | Germany |