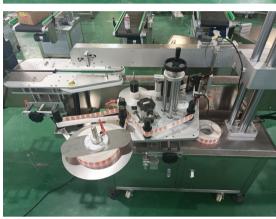

# VK-OSL Automatic Single Side Labeling Machine

The single side labeling machine is suitable for the application of labels to single sides of flat bottles, round bottles, and square bottles. It features a maximum production speed of 150 pcs/min.

### Main Configuration:

| Name                 | Brand     | Origin  |
|----------------------|-----------|---------|
| Servo Motor          | Panasonic | Japan   |
| Servo Motor Drivers  | Panasonic | Japan   |
| Touch Screen         | Siemens   | Germany |
| PLC                  | Siemens   | Germany |
| Lable Sensor         | Leuze     | Germany |
| Optical Fiber Sensor | Omron     | Japan   |
| Conveyor Motor       | JSCC      | Germany |
| Speed Regulator      | JSCC      | Germany |