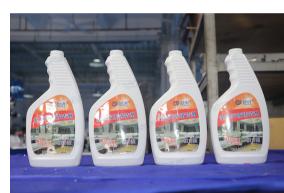

It can work with automatic filling and capping machine to realized automated production.

Suitable for labeling separate labels on the same side of flat bottles.

Widely used in food, beverage, daily chemical and cosmetics industries.

## Application: