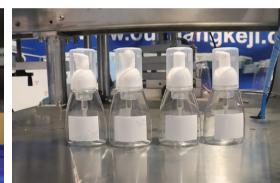

It can work with automatic filling and capping machine to realized automated production.

Suitable for labeling separate labels on the same side of flat bottles.

Widely used in food, beverage, daily chemical and cosmetics industries.

## Application: