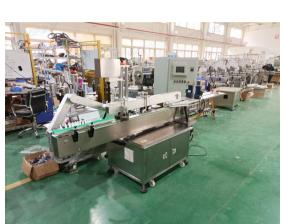

# VK-OSL Automatic Single Side Labeling Machine

The single side labeling machine is suitable for the application of labels to single sides of flat bottles, round bottles, and square bottles. It features a maximum production speed of 150 pcs/min.

It can work with automatic filling and capping machine to realized automated production.

Suitable for labeling separate labels on the same side of flat bottles.

Widely used in food, beverage, daily chemical and cosmetics industries.