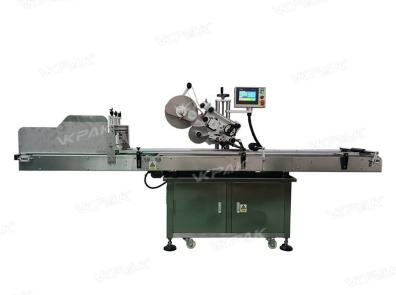

#### VK-FPL-Z Automatic Folding Cardboard Corrugated Carton Box Labeling Machine

VK-FPL-Z is a modified design based on VK-FPL. It is specially designed for large folding corrugated boxes.

The machine is equipped with a wider carton feeding device and conveyor belt. You only need to manually place the stacked cartons into the feeding station, and the machine will automatically separate each carton and enter the labeling station one by one to complete the labeling. Reduce the fatigue of workers; add an automatic material receiving mechanism to collect cartons into stacks, which is convenient for workers to take away.