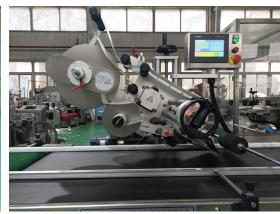

#### VK-FPL-Z Automatic Folding Cardboard Corrugated Carton Box Labeling Machine

VK-FPL-Z is a modified design based on VK-FPL. It is specially designed for large folding corrugated boxes.

The machine is equipped with a wider carton feeding device and conveyor belt. You only need to manually place the stacked cartons into the feeding station, and the machine will automatically separate each carton and enter the labeling station one by one to complete the labeling. Reduce the fatigue of workers; add an automatic material receiving mechanism to collect cartons into stacks, which is convenient for workers to take away.

### Main Configuration:

| Name                 | Brand     | Origin  |
|----------------------|-----------|---------|
| Servo Motor          | Panasonic | Japan   |
| Servo Motor Drivers  | Panasonic | Japan   |
| Touch Screen         | Siemens   | Germany |
| PLC                  | Siemens   | Germany |
| Lable Sensor         | Leuze     | Germany |
| Optical Fiber Sensor | Omron     | Japan   |
| Conveyor Motor       | JSCC      | Germany |
| Speed Regulator      | JSCC      | Germany |