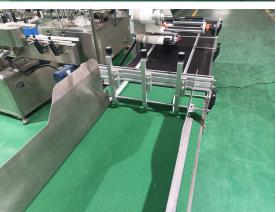

#### VK-FPL-Z Automatic Folding Cardboard Corrugated Carton Box Labeling Machine

VK-FPL-Z is a modified design based on VK-FPL. It is specially designed for large folding corrugated boxes.

The machine is equipped with a wider carton feeding device and conveyor belt. You only need to manually place the stacked cartons into the feeding station, and the machine will automatically separate each carton and enter the labeling station one by one to complete the labeling. Reduce the fatigue of workers; add an automatic material receiving mechanism to collect cartons into stacks, which is convenient for workers to take away.