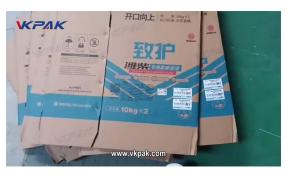

# ₩ VK-FPL-Z

#### **WPAK**



#### VK-FPL-Z Automatic Folding Cardboard Corrugated Carton Box Labeling Machine

VK-FPL-Z is a modified design based on VK-FPL. It is specially designed for large folding corrugated boxes.

The machine is equipped with a wider carton feeding device and conveyor belt. You only need to manually place the stacked cartons into the feeding station, and the machine will automatically separate each carton and enter the labeling station one by one to complete the labeling. Reduce the fatigue of workers; add an automatic material receiving mechanism to collect cartons into stacks, which is convenient for workers to take away.













#### **Application:**







# Technical Parameter:

| Model                   | VK-FPL-Z                                           |  |
|-------------------------|----------------------------------------------------|--|
| Labeling Speed(pcs/min) | 15-30 (relate to products and label size)          |  |
| Labeling Accuracy(mm)   | ±1.0mm                                             |  |
| Suitable Label Size(mm) | (L)10-300mm(H)10-200mm                             |  |
| Suitable Products Size  | (L): 200-1000mm, (W):200-1000mm                    |  |
| Machine Size(mm)        | (L)2900*(W)1320*(H)1650(mm)                        |  |
| Power Supply            | AC220V50Hz/60Hz                                    |  |
| Operation Direction     | Left To Right Or Right To Left                     |  |
| Net Weight