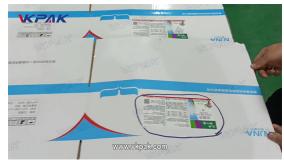

# ₩ VK-FPL-Z

#### **WPAK**



#### VK-FPL-Z Automatic Folding Cardboard Corrugated Carton Box Labeling Machine

VK-FPL-Z is a modified design based on VK-FPL. It is specially designed for large folding corrugated boxes.

The machine is equipped with a wider carton feeding device and conveyor belt. You only need to manually place the stacked cartons into the feeding station, and the machine will automatically separate each carton and enter the labeling station one by one to complete the labeling. Reduce the fatigue of workers; add an automatic material receiving mechanism to collect cartons into stacks, which is convenient for workers to take away.













#### **Application:**







# Technical Parameter:

| Model                   | VK-FPL-Z                                           |  |
|-------------------------|----------------------------------------------------|--|
| Labeling Speed(pcs/min) | 15-30 (relate to products and label size)          |  |
| Labeling Accuracy(mm)   | ±1.0mm                                             |  |
| Suitable Label Size(mm) | (L)10-300mm(H)10-200mm                             |  |
| Suitable Products Size  | (L): 200-1000mm, (W):200-1000mm                    |  |
| Machine Size(mm)        | (L)2900*(W)1320*(H)1650(mm)                        |  |
| Power Supply            | AC220V50Hz/60Hz                                    |  |
| Operation Direction     | Left To Right Or Right To Left                     |  |
| Net Weight